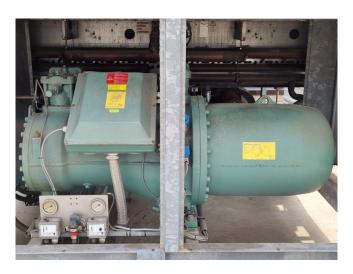

#### Used Bitzer CSH 8551-110Y

Used Bitzer CSH 8551-110Y aircooled chiller. Complete with 1 Bitzer CSH 8551-110Y compact screw compressor with economizer (PHE) swep plate heat exchanger, Shell and tube evaporator, freon shell side 80,2 liter and glycol tube side 44,8 liter, Condenser with 6 Ziehl-Abegg fans - 50 Hz - 2,0/1,25 kW 880/660 RPM - diameter 800 mm and a expansion vessel. It has a control panel from Beijer E100 MAC/MTA and a Frequency Inverter MOVITRAC® LTP-B. Capacity based on R134A with a temperature of +5°C/35°C. \*All components of this used chiller will be tested on good working, leak free condition (condensing blocks), compressors, fans, control panel, etcetera). Choosing HOSBV means buying with warranty. We perform a