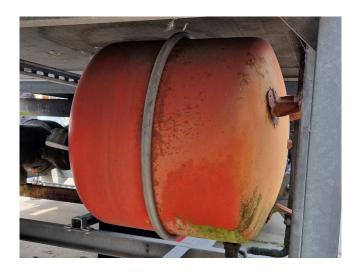

#### Used Bitzer CSH 8551-110Y

Used Bitzer CSH 8551-110Y aircooled chiller. Complete with 1 Bitzer CSH 8551-110Y compact screw compressor with economizer (PHE) swep plate heat exchanger, Shell and tube evaporator, freon shell side 80,2 liter and glycol tube side 44,8 liter, Condenser with 6 Ziehl-Abegg fans - 50 Hz - 2,0/1,25 kW 880/660 RPM - diameter 800 mm and a expansion vessel. It has a control panel from Beijer E100 MAC/MTA and a Frequency Inverter MOVITRAC® LTP-B. Capacity based on R134A with a temperature of +5°C/35°C. \*All components of this used chiller will be tested on good working, leak free condition (condensing blocks), compressors, fans, control panel, etcetera). Choosing HOSBV means buying with warranty. We perform a