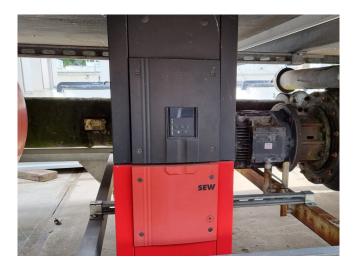

#### Used Bitzer CSH 8551-110Y

Used Bitzer CSH 8551-110Y aircooled chiller. Complete with 1 Bitzer CSH 8551-110Y compact screw compressor with economizer (PHE) swep plate heat exchanger, Shell and tube evaporator, freon shell side 80,2 liter and glycol tube side 44,8 liter, Condenser with 6 Ziehl-Abegg fans - 50 Hz - 2,0/1,25 kW 880/660 RPM - diameter 800 mm and a expansion vessel. It has a control panel from Beijer E100 MAC/MTA and a Frequency Inverter MOVITRAC® LTP-B. Capacity based on R134A with a temperature of +5°C/35°C. \*All components of this used chiller will be tested on good working, leak free condition (condensing blocks), compressors, fans, control panel, etcetera). Choosing HOSBV means buying with warranty. We perform a