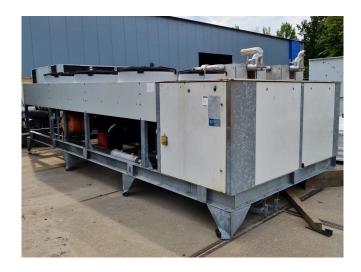

#### Used Bitzer CSH 8551-110Y

Used Bitzer CSH 8551-110Y aircooled chiller. Complete with 1 Bitzer CSH 8551-110Y compact screw compressor with economizer (PHE) swep plate heat exchanger, Shell and tube evaporator, freon shell side 80,2 liter and glycol tube side 44,8 liter, Condenser with 6 Ziehl-Abegg fans - 50 Hz - 2,0/1,25 kW 880/660 RPM - diameter 800 mm and a expansion vessel. It has a control panel from Beijer E100 MAC/MTA and a Frequency Inverter MOVITRAC® LTP-B. Capacity based on R134A with a temperature of +5°C/35°C. \*All components of this used chiller will be tested on good working, leak free condition (condensing blocks), compressors, fans, control panel, etcetera). Choosing HOSBV means buying with warranty. We perform a