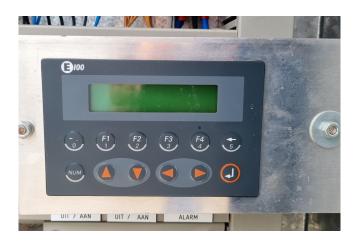

#### Used Bitzer CSH 8551-110Y

Used Bitzer CSH 8551-110Y aircooled chiller. Complete with 1 Bitzer CSH 8551-110Y compact screw compressor with economizer (PHE) swep plate heat exchanger, Shell and tube evaporator, freon shell side 80,2 liter and glycol tube side 44,8 liter, Condenser with 6 Ziehl-Abegg fans - 50 Hz - 2,0/1,25 kW 880/660 RPM - diameter 800 mm and a expansion vessel. It has a control panel from Beijer E100 MAC/MTA and a Frequency Inverter MOVITRAC® LTP-B. Capacity based on R134A with a temperature of +5°C/35°C. \*All components of this used chiller will be tested on good working, leak free condition (condensing blocks), compressors, fans, control panel, etcetera). Choosing HOSBV means buying with warranty. We perform a