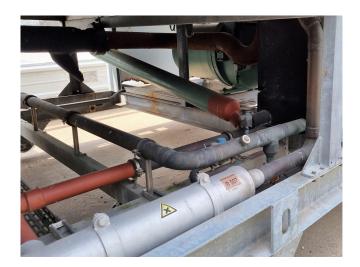

#### **Description**

#### Used Bitzer CSH 8551-110Y

Used Bitzer CSH 8551-110Y aircooled chiller. Complete with 1 Bitzer CSH 8551-110Y compact screw compressor with economizer (PHE) swep plate heat exchanger, Shell and tube evaporator, freon shell side 80,2 liter and glycol tube side 44,8 liter, Condenser with 6 Ziehl-Abegg fans - 50 Hz - 2,0/1,25 kW 880/660 RPM - diameter 800 mm and a expansion vessel. It has a control panel from Beijer E100 MAC/MTA and a Frequency Inverter MOVITRAC® LTP-B. Capacity based on R134A with a temperature of +5°C/35°C. \*All components of this used chiller will be tested on good working, leak free condition (condensing blocks), compressors, fans, control panel, etcetera). Choosing HOSBV means buying with warranty. We perform a