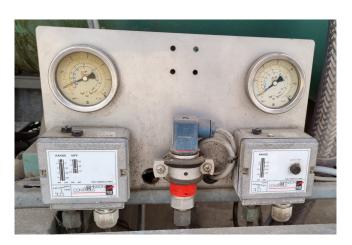

#### **Description**

#### Used Bitzer CSH 8551-110Y

Used Bitzer CSH 8551-110Y aircooled chiller. Complete with 1 Bitzer CSH 8551-110Y compact screw compressor with economizer (PHE) swep plate heat exchanger, Shell and tube evaporator, freon shell side 80,2 liter and glycol tube side 44,8 liter, Condenser with 6 Ziehl-Abegg fans - 50 Hz - 2,0/1,25 kW 880/660 RPM - diameter 800 mm and a expansion vessel. It has a control panel from Beijer E100 MAC/MTA and a Frequency Inverter MOVITRAC® LTP-B. Capacity based on R134A with a temperature of +5°C/35°C. \*All components of this used chiller will be tested on good working, leak free condition (condensing blocks), compressors, fans, control panel, etcetera). Choosing HOSBV means buying with warranty. We perform a