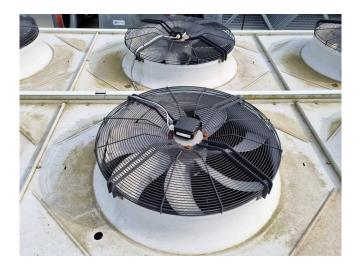

#### Used Bitzer CSH 8551-110Y

Used Bitzer CSH 8551-110Y aircooled chiller. Complete with 1 Bitzer CSH 8551-110Y compact screw compressor with economizer (PHE) swep plate heat exchanger, Shell and tube evaporator, freon shell side 80,2 liter and glycol tube side 44,8 liter, Condenser with 6 Ziehl-Abegg fans - 50 Hz - 2,0/1,25 kW 880/660 RPM - diameter 800 mm and a expansion vessel. It has a control panel from Beijer E100 MAC/MTA and a Frequency Inverter MOVITRAC® LTP-B. Capacity based on R134A with a temperature of +5°C/35°C. \*All components of this used chiller will be tested on good working, leak free condition (condensing blocks), compressors, fans, control panel, etcetera). Choosing HOSBV means buying with warranty. We perform a