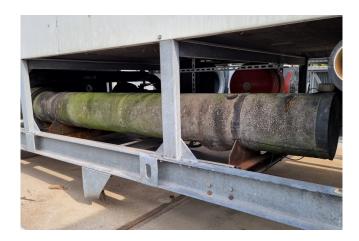

#### **Description**

#### Used Bitzer CSH 8551-110Y

Used Bitzer CSH 8551-110Y aircooled chiller. Complete with 1 Bitzer CSH 8551-110Y compact screw compressor with economizer (PHE) swep plate heat exchanger, Shell and tube evaporator, freon shell side 80,2 liter and glycol tube side 44,8 liter, Condenser with 6 Ziehl-Abegg fans - 50 Hz - 2,0/1,25 kW 880/660 RPM - diameter 800 mm and a expansion vessel. It has a control panel from Beijer E100 MAC/MTA and a Frequency Inverter MOVITRAC® LTP-B. Capacity based on R134A with a temperature of +5°C/35°C. \*All components of this used chiller will be tested on good working, leak free condition (condensing blocks), compressors, fans, control panel, etcetera). Choosing HOSBV means buying with warranty. We perform a