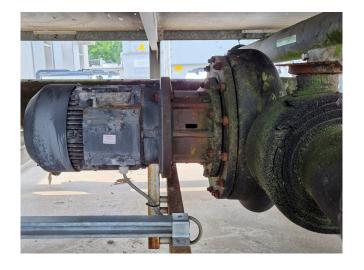

#### **Description**

#### Used Bitzer CSH 8551-110Y

Used Bitzer CSH 8551-110Y aircooled chiller. Complete with 1 Bitzer CSH 8551-110Y compact screw compressor with economizer (PHE) swep plate heat exchanger, Shell and tube evaporator, freon shell side 80,2 liter and glycol tube side 44,8 liter, Condenser with 6 Ziehl-Abegg fans - 50 Hz - 2,0/1,25 kW 880/660 RPM - diameter 800 mm and a expansion vessel. It has a control panel from Beijer E100 MAC/MTA and a Frequency Inverter MOVITRAC® LTP-B. Capacity based on R134A with a temperature of +5°C/35°C. \*All components of this used chiller will be tested on good working, leak free condition (condensing blocks), compressors, fans, control panel, etcetera). Choosing HOSBV means buying with warranty. We perform a