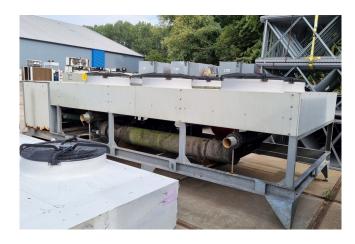

#### Used Bitzer CSH 8551-110Y

Used Bitzer CSH 8551-110Y aircooled chiller. Complete with 1 Bitzer CSH 8551-110Y compact screw compressor with economizer (PHE) swep plate heat exchanger, Shell and tube evaporator, freon shell side 80,2 liter and glycol tube side 44,8 liter, Condenser with 6 Ziehl-Abegg fans - 50 Hz - 2,0/1,25 kW 880/660 RPM - diameter 800 mm and a expansion vessel. It has a control panel from Beijer E100 MAC/MTA and a Frequency Inverter MOVITRAC® LTP-B. Capacity based on R134A with a temperature of +5°C/35°C. \*All components of this used chiller will be tested on good working, leak free condition (condensing blocks), compressors, fans, control panel, etcetera). Choosing HOSBV means buying with warranty. We perform a