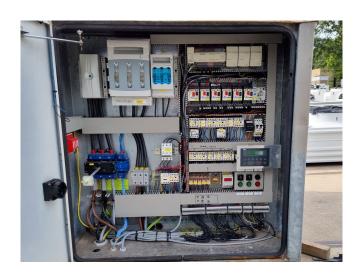

#### Used Bitzer CSH 8551-110Y

Used Bitzer CSH 8551-110Y aircooled chiller. Complete with 1 Bitzer CSH 8551-110Y compact screw compressor with economizer (PHE) swep plate heat exchanger, Shell and tube evaporator, freon shell side 80,2 liter and glycol tube side 44,8 liter, Condenser with 6 Ziehl-Abegg fans - 50 Hz - 2,0/1,25 kW 880/660 RPM - diameter 800 mm and a expansion vessel. It has a control panel from Beijer E100 MAC/MTA and a Frequency Inverter MOVITRAC® LTP-B. Capacity based on R134A with a temperature of +5°C/35°C. \*All components of this used chiller will be tested on good working, leak free condition (condensing blocks), compressors, fans, control panel, etcetera). Choosing HOSBV means buying with warranty. We perform a