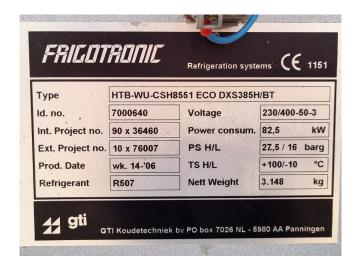

## **Specifications**

| Brand                                              | Bitzer                                                                                            |
|----------------------------------------------------|---------------------------------------------------------------------------------------------------|
| Туре                                               | CSH 8551-110Y                                                                                     |
| Product type                                       | Air Cooled Chiller                                                                                |
| Capacity kW                                        | 221,5*                                                                                            |
| Capacity Tons                                      | 63,0                                                                                              |
| Refrigerant                                        | Freon                                                                                             |
| Refrigerant Type                                   | R507                                                                                              |
| Pump                                               | ✓                                                                                                 |
| Weight in kg.                                      | 3.148                                                                                             |
| Sizes                                              | 5900x2470x1750 mm                                                                                 |
|                                                    |                                                                                                   |
|                                                    | (LxWxH)                                                                                           |
| Compressor(s) type &                               | (LxWxH) Bitzer CSH 8551-110Y                                                                      |
| Compressor(s) type & model                         | · · · · · · · · · · · · · · · · · · ·                                                             |
|                                                    | · · · · · · · · · · · · · · · · · · ·                                                             |
| model                                              | Bitzer CSH 8551-110Y                                                                              |
| model<br>Number of fans                            | Bitzer CSH 8551-110Y                                                                              |
| model<br>Number of fans                            | Bitzer CSH 8551-110Y  6  50 Hz - 2,0/1,25 kW -                                                    |
| model  Number of fans  Fan specifications          | Bitzer CSH 8551-110Y  6  50 Hz - 2,0/1,25 kW - 880/660 RPM at 50°C                                |
| model  Number of fans  Fan specifications          | Bitzer CSH 8551-110Y  6  50 Hz - 2,0/1,25 kW - 880/660 RPM at 50°C  *Capacity based on            |
| model  Number of fans  Fan specifications  Remarks | Bitzer CSH 8551-110Y  6  50 Hz - 2,0/1,25 kW - 880/660 RPM at 50°C  *Capacity based on +5°C/+35°C |

#### Used Bitzer CSH 8551-110Y

Used Bitzer CSH 8551-110Y aircooled chiller. Complete with 1 Bitzer CSH 8551-110Y compact screw compressor with economizer (PHE) swep plate heat exchanger, Shell and tube evaporator, freon shell side 80,2 liter and glycol tube side 44,8 liter, Condenser with 6 Ziehl-Abegg fans - 50 Hz - 2,0/1,25 kW 880/660 RPM - diameter 800 mm and a expansion vessel. It has a control panel from Beijer E100 MAC/MTA and a Frequency Inverter MOVITRAC® LTP-B. Capacity based on R134A with a temperature of +5°C/35°C. \*All components of this used chiller will be tested on good working, leak free condition (condensing blocks), compressors, fans, control panel, etcetera). Choosing HOSBV means buying with warranty. We perform a