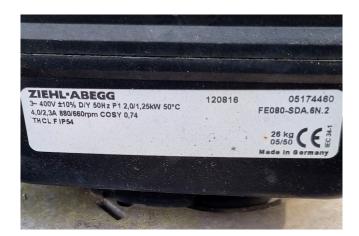

#### Used Bitzer CSH 8551-110Y

Used Bitzer CSH 8551-110Y aircooled chiller. Complete with 1 Bitzer CSH 8551-110Y compact screw compressor with economizer (PHE) swep plate heat exchanger, Shell and tube evaporator, freon shell side 80,2 liter and glycol tube side 44,8 liter, Condenser with 6 Ziehl-Abegg fans - 50 Hz - 2,0/1,25 kW 880/660 RPM - diameter 800 mm and a expansion vessel. It has a control panel from Beijer E100 MAC/MTA and a Frequency Inverter MOVITRAC® LTP-B. Capacity based on R134A with a temperature of +5°C/35°C. \*All components of this used chiller will be tested on good working, leak free condition (condensing blocks), compressors, fans, control panel, etcetera). Choosing HOSBV means buying with warranty. We perform a