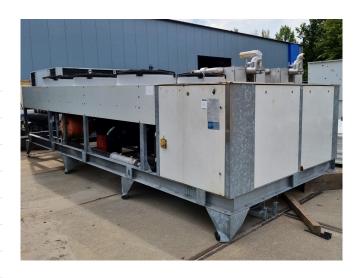

#### Used Bitzer CSH 8551-110Y

Used Bitzer CSH 8551-110Y aircooled chiller. Complete with 1 Bitzer CSH 8551-110Y compact screw compressor with economizer (PHE) swep plate heat exchanger, Shell and tube evaporator, freon shell side 80,2 liter and glycol tube side 44,8 liter, Condenser with 6 Ziehl-Abegg fans - 50 Hz - 2,0/1,25 kW 880/660 RPM - diameter 800 mm and a expansion vessel. It has a control panel from Beijer E100 MAC/MTA and a Frequency Inverter MOVITRAC® LTP-B. Capacity based on R134A with a temperature of +5°C/35°C. \*All components of this used chiller will be tested on good working, leak free condition (condensing blocks), compressors, fans, control panel, etcetera). Choosing HOSBV means buying with warranty. We perform a